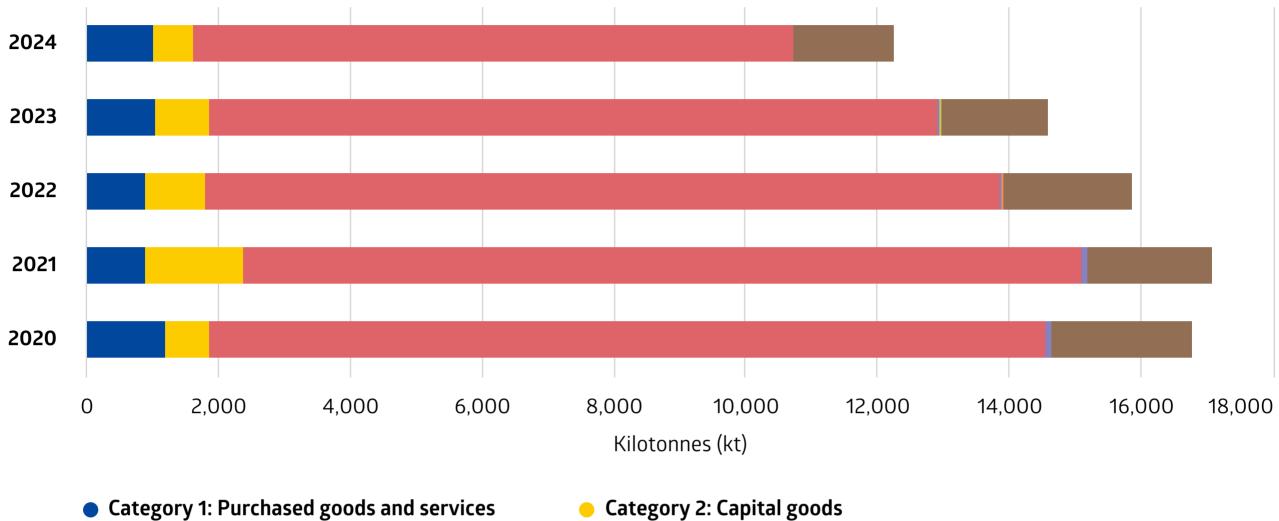

## **Greenhouse gas emissions**

Scope 3 emissions - on an equity basis

- Category 3: Fuel- and energy-related activities
- Category 6: Business travel
- Category 11: Use of sold products

- **Category 2: Capital goods**
- Category 5: Waste generated in operations
- Category 7: Employee commuting
- 1. Numbers have been subject to rounding. Any discrepancies between the total shown and the sum of the amounts listed are due to rounding.
- 2. Paguthan Power Station, the power purchase agreements of which expired in December 2018, was not included in the 2020-2024 numbers.
- 3. Refers to a range of businesses, including generation and energy storage portfolio, transmission and distribution, retail and others.