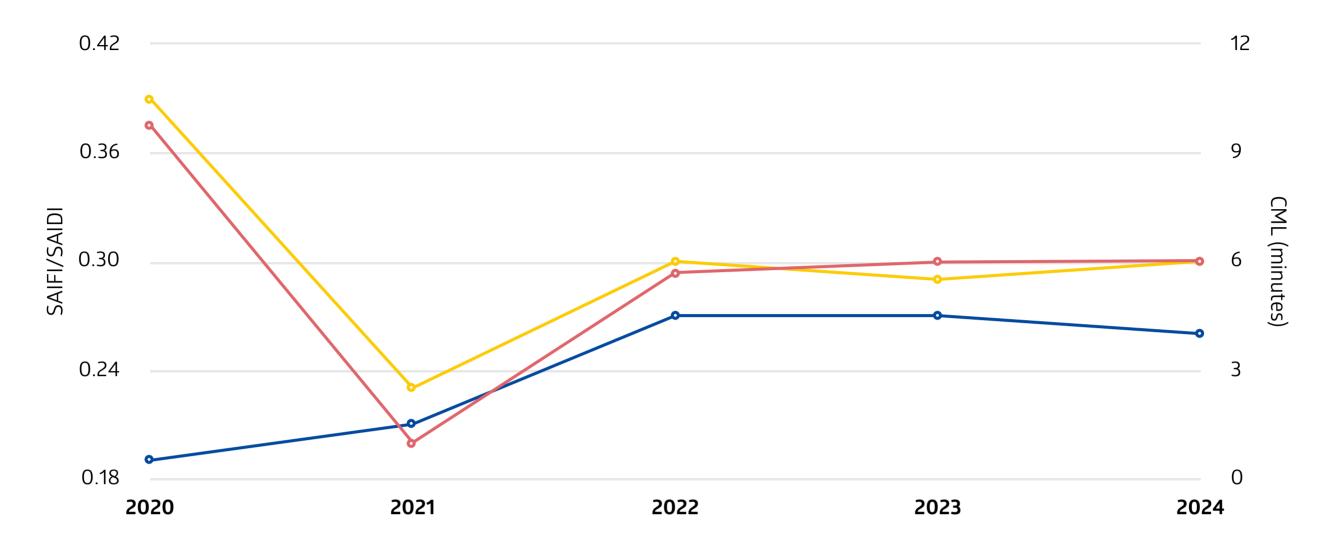

## **Availability and reliability – CLP Power Hong Kong Limited**

## Availability and reliability

- System Average Interruption Frequency Index [SAIFI]
- System Average Interruption Duration Index [SAIDI] (hours)
- Unplanned Customer Minutes Lost [CML] (minutes)
- 1. The numbers are derived by calculating the average of data from the most recent three years. For example, the figures under year 2024 are the 3-year averages of data from 2022 to 2024.
- 2. The 2018-2020 average Unplanned Customer Minutes Lost would have been about 0.9 minutes without the severe impact of Mangkhut in September 2018.